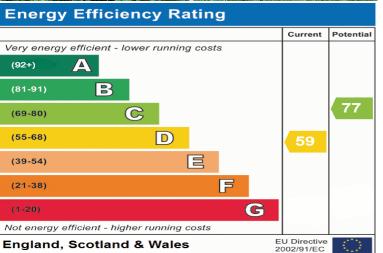

## Landing

**Bedroom 1** 12' 2" x 14' 4" (3.71m x 4.36m) Carpet flooring. Sink. Two double glazed windows. Radiator.

TOTAL FLOOR AREA: 1724 sq.ft., (160.2 sq.m.) approx.
What every attempt has been make be resum the scorpus of the fourplus contained here. measurements of doors without norms and any other times a preparationed and respectable justices to any every consistent or ministratement. The just in for flux state expusions only and doubt be used as such by any prospective purchaser. The services, splemes and againsties shaw here we there lessed and no guarantee as the first expressibly or efficiency on the glaim.