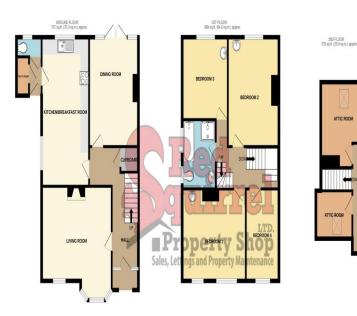

## Landing

**Bedroom 1** 12' 2" x 14' 4" (3.71m x 4.36m) Carpet flooring. Sink. Two double glazed windows. Radiator.

TOTAL FLOOR AREA: 1724 sq.ft., (160.2 sq.m.) approx.
What every attempt has been make be resum the scorpus of the fourplus contained here. measurements of doors without norms and any other times a preparationed and respectable justices to any every consistent or ministratement. The just in for flux state expusions only and doubt be used as such by any prospective purchaser. The services, splemes and againsties shaw here we there lessed and no guarantee as the first expressibly or efficiency on the glaim.